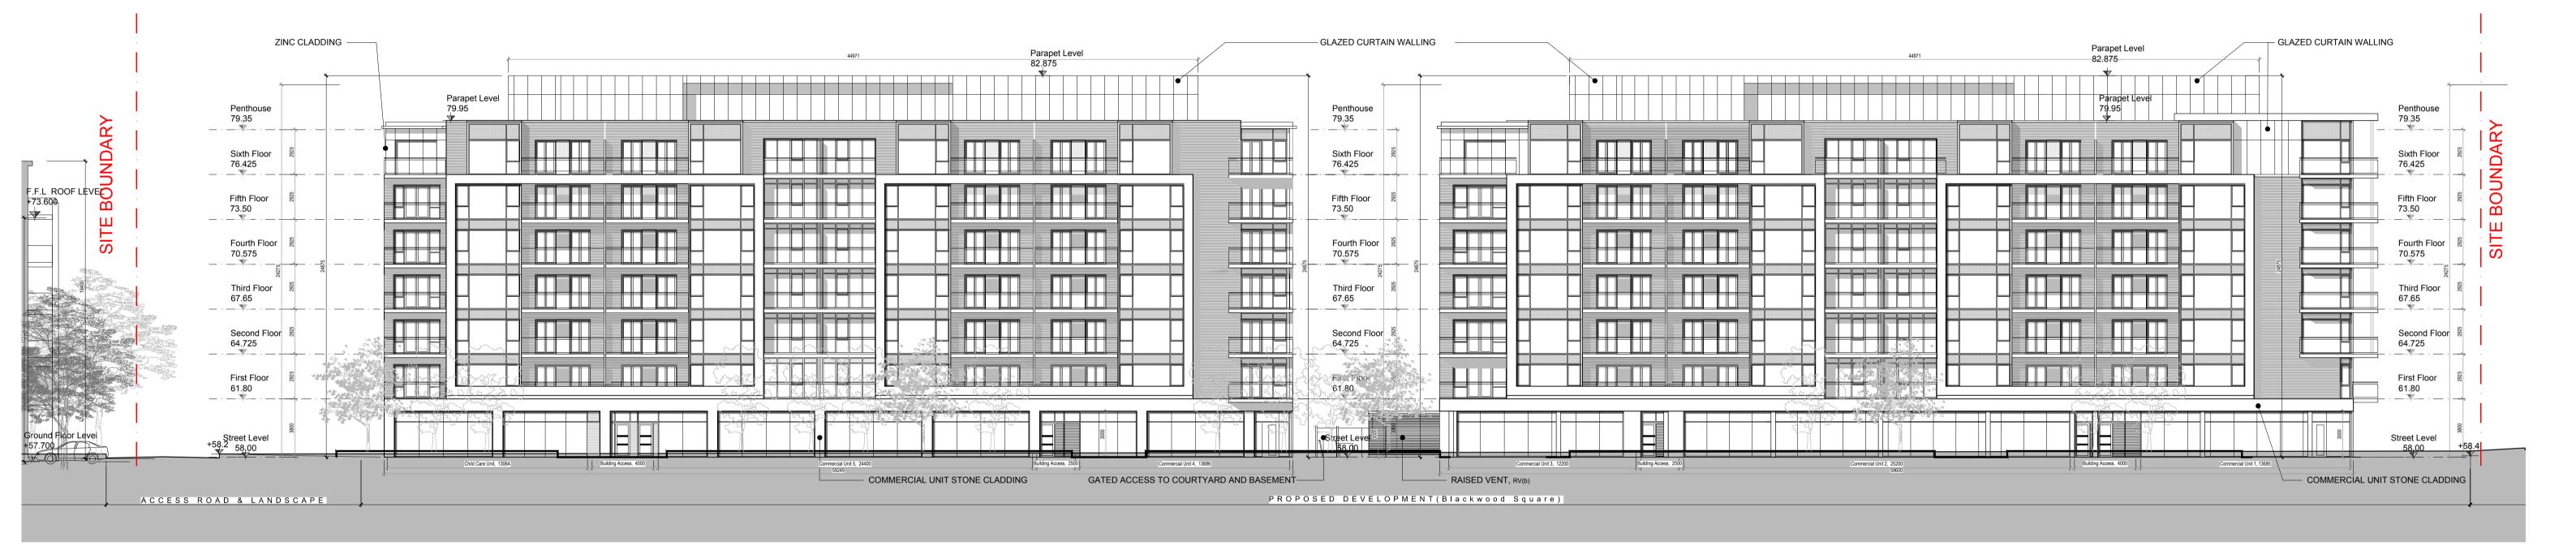

## GENERAL NOTES

THIS DRAWING TO BE READ IN CONJUNCTION WITH ARCHITECT'S DRAWINGS, CONSULTANT ENGINEER'S DRAWINGS AND SPECIFICATIONS & LANDSCAPE ARCHITECTS DRAWINGS REFER TO ARCHITECT'S SITE PLAN PL002 and PL003 FOR NORTH ORIENTATION.

| REFER TO SITE LAYOUT PLAN FOR NORTH ORIENTATION<br>REFER TO CONSULTING ENGINEERS DRAWINGS FOR BLOCK LEVELS |                                                                                                                                                                                                                                                                |  |  |  |
|------------------------------------------------------------------------------------------------------------|----------------------------------------------------------------------------------------------------------------------------------------------------------------------------------------------------------------------------------------------------------------|--|--|--|
| NOTES ON                                                                                                   | FINISHES:                                                                                                                                                                                                                                                      |  |  |  |
| ROOF :                                                                                                     | TO BE FINISHED IN SINGLE PLY MEMBRANE OR SIMILAR APPROVED.                                                                                                                                                                                                     |  |  |  |
| WALLS :                                                                                                    | SELECTED CLAY BRICKWORK WHERE INDICATED FEATURE<br>AREAS IN STONE / SELF-COLOURED RENDER / COLOUR<br>COATED METAL.<br>TOP SET-BACK STOREY FINISHED WITH GLAZED CURTAIN<br>WALLING (ALUMINIUM COLOUR COATED FRAMES) OR ZINC<br>CLADDING AS SHOWN ON ELEVATIONS. |  |  |  |
| JOINERY :                                                                                                  | WINDOWS AND DOORS, FRAMES AND LEAVES, WILL BE<br>COLOURED uPVC (WITH LIMITED AREAS OF COLOUR<br>COATED ALLUMINIUM CURTAIN WALLING.)<br>OBSCURE GLAZING TO BATHROOM / TOILET WINDOWS<br>AND WHERE INDICATED ON GA'S.                                            |  |  |  |
| RAINWATER GOODS :                                                                                          | VISIBLE GUTTERS, DOWNPIPES, AND FIXINGS TO BE uPVC OR ALUMINIUM POWDER COATED TO SELECTED COLOUR.                                                                                                                                                              |  |  |  |
| BALCONIES :                                                                                                | GLAZED BALUSTRADES AND POWDER COATED HANDRAILS /<br>UPRIGHTS.<br>STEEL OR CONCRETE BALCONY STRUCTURE / FLOORS                                                                                                                                                  |  |  |  |

|                                              | PROJECT TITLE:                                                                                            | DATE:    | DRAWN BY:   |
|----------------------------------------------|-----------------------------------------------------------------------------------------------------------|----------|-------------|
|                                              | Blackwood Square, SHD                                                                                     | Oct'19   | DE          |
|                                              | DRAWING TITLE:                                                                                            | SCALE:   | REVISION:   |
| MCORM                                        | Apartment Blocks                                                                                          | 1:200@A1 |             |
| M°CROSSAN O ROURKE MANNING <b>ARCHITECTS</b> | WEST & SOUTH ELEVATIONS                                                                                   | JOB NO:  | DRAWING NO: |
|                                              | 1 Grantham Street, Dublin 8, D08 A49Y, Ireland.<br>Tel: 01-4788700 Fax: 01-4788711 E-Mail: arch@mcorm.com | 14030.7  | PL15        |