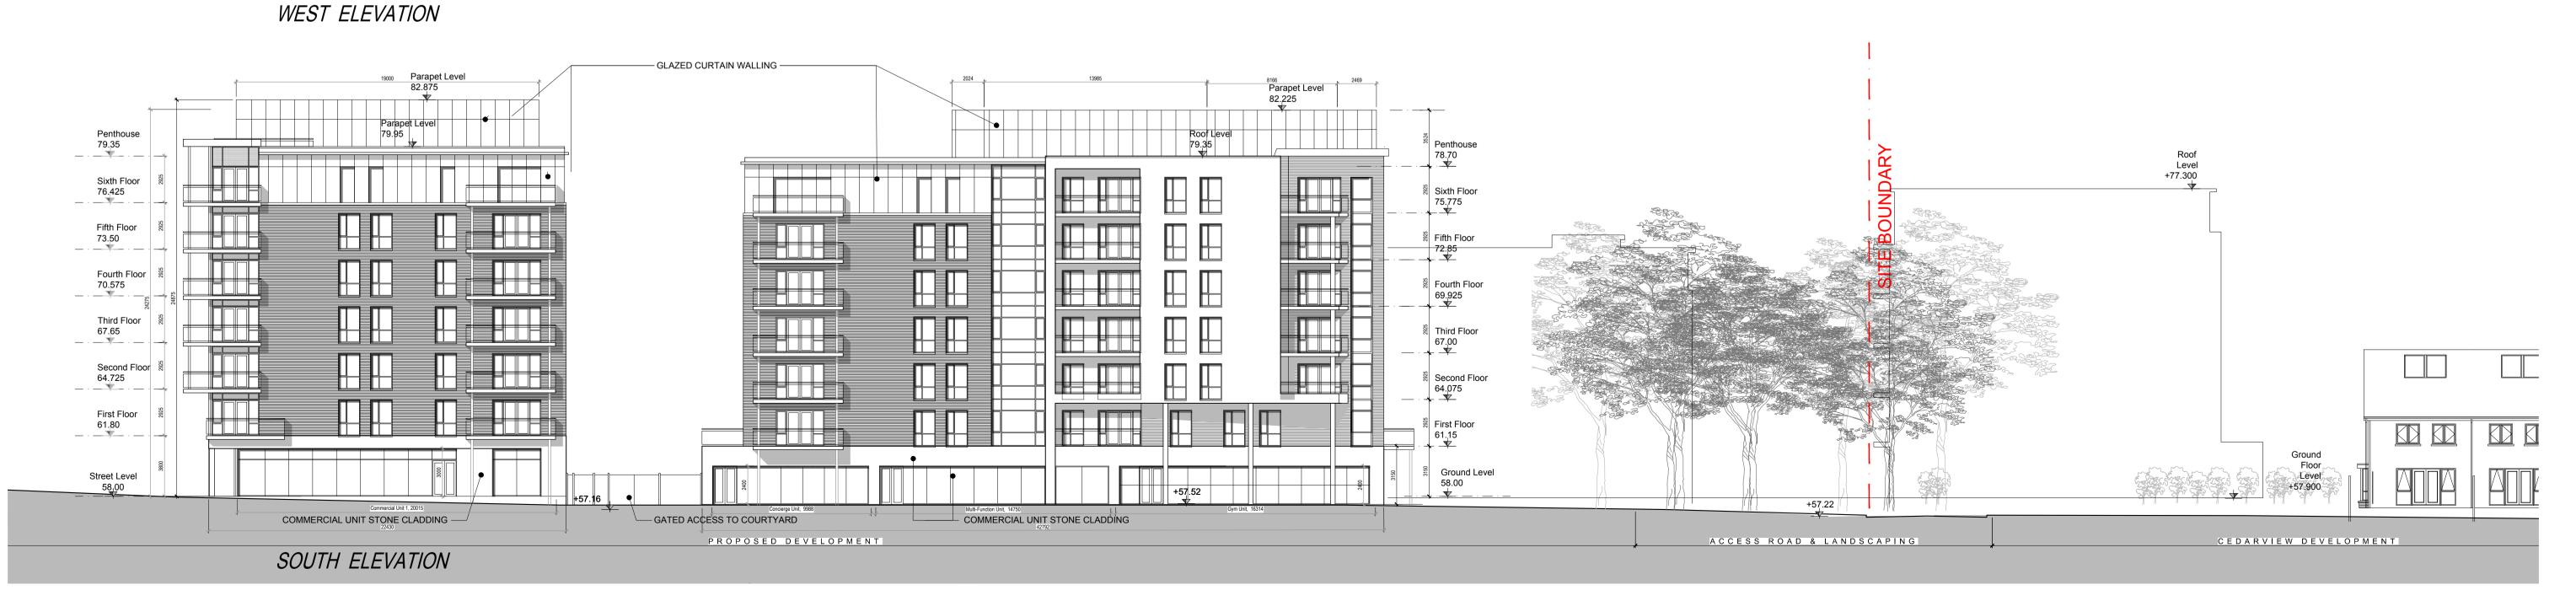

## GENERAL NOTES

THIS DRAWING TO BE READ IN CONJUNCTION WITH ARCHITECT'S DRAWINGS, CONSULTANT ENGINEER'S DRAWINGS AND SPECIFICATIONS & LANDSCAPE ARCHITECTS DRAWINGS REFER TO ARCHITECT'S SITE PLAN PL002 and PL003 FOR NORTH ORIENTATION.

| REFER TO SITE LAYOUT PLAN FOR NORTH ORIENTATION<br>REFER TO CONSULTING ENGINEERS DRAWINGS FOR BLOCK LEVELS |                                                                                                                                                                                                                                                                |  |  |  |
|------------------------------------------------------------------------------------------------------------|----------------------------------------------------------------------------------------------------------------------------------------------------------------------------------------------------------------------------------------------------------------|--|--|--|
| NOTES ON                                                                                                   | FINISHES:                                                                                                                                                                                                                                                      |  |  |  |
| ROOF :                                                                                                     | TO BE FINISHED IN SINGLE PLY MEMBRANE OR SIMILAR APPROVED.                                                                                                                                                                                                     |  |  |  |
| WALLS :                                                                                                    | SELECTED CLAY BRICKWORK WHERE INDICATED FEATURE<br>AREAS IN STONE / SELF-COLOURED RENDER / COLOUR<br>COATED METAL.<br>TOP SET-BACK STOREY FINISHED WITH GLAZED CURTAIN<br>WALLING (ALUMINIUM COLOUR COATED FRAMES) OR ZINC<br>CLADDING AS SHOWN ON ELEVATIONS. |  |  |  |
| JOINERY :                                                                                                  | WINDOWS AND DOORS, FRAMES AND LEAVES, WILL BE<br>COLOURED uPVC (WITH LIMITED AREAS OF COLOUR<br>COATED ALLUMINIUM CURTAIN WALLING.)<br>OBSCURE GLAZING TO BATHROOM / TOILET WINDOWS<br>AND WHERE INDICATED ON GA'S.                                            |  |  |  |
| RAINWATER GOODS :                                                                                          | VISIBLE GUTTERS, DOWNPIPES, AND FIXINGS TO BE uPVC OR ALUMINIUM POWDER COATED TO SELECTED COLOUR.                                                                                                                                                              |  |  |  |
| BALCONIES :                                                                                                | GLAZED BALUSTRADES AND POWDER COATED HANDRAILS /<br>UPRIGHTS.<br>STEEL OR CONCRETE BALCONY STRUCTURE / FLOORS                                                                                                                                                  |  |  |  |

|                                              | PROJECT TITLE:                                                                                            | DATE:    | DRAWN BY:   |
|----------------------------------------------|-----------------------------------------------------------------------------------------------------------|----------|-------------|
|                                              | Blackwood Square, SHD                                                                                     | Oct'19   | DE          |
|                                              | DRAWING TITLE:                                                                                            | SCALE:   | REVISION:   |
| MCORM                                        | Apartment Blocks                                                                                          | 1:200@A1 |             |
| M°CROSSAN O ROURKE MANNING <b>ARCHITECTS</b> | WEST & SOUTH ELEVATIONS                                                                                   | JOB NO:  | DRAWING NO: |
|                                              | 1 Grantham Street, Dublin 8, D08 A49Y, Ireland.<br>Tel: 01-4788700 Fax: 01-4788711 E-Mail: arch@mcorm.com | 14030.7  | PL15        |