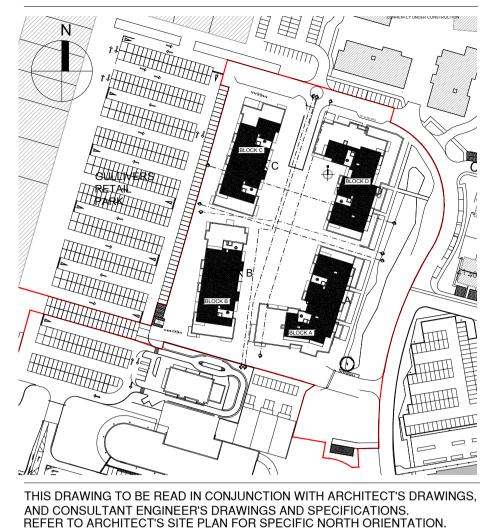

NOTES: DO NOT SCALE FROM DRAWINGS. WORK TO FIGURED DIMENSIONS ONLY. ARCHITECT TO BE NOTIFIED OF ALL DISCREPANCIES.

KEY PLAN (NTS)

| REVISIONS        | REVISIONS |  |
|------------------|-----------|--|
| DATE DESCRIPTION | No.       |  |
|                  |           |  |
|                  |           |  |
|                  |           |  |
|                  |           |  |
|                  |           |  |
|                  |           |  |

## GENERAL NOTES

THIS DRAWING TO BE READ IN CONJUNCTION WITH ARCHITECT'S DRAWINGS, CONSULTANT ENGINEER'S DRAWINGS AND SPECIFICATIONS & LANDSCAPE ARCHITECTS DRAWINGS REFER TO ARCHITECT'S SITE PLAN PL002 and PL003 FOR NORTH ORIENTATION.

| REFER TO SITE LAYOUT PLAN FOR NORTH ORIENTATION<br>REFER TO CONSULTING ENGINEERS DRAWINGS FOR BLOCK LEVELS |                                                                                                                                                                                                                                                                |  |  |  |
|------------------------------------------------------------------------------------------------------------|----------------------------------------------------------------------------------------------------------------------------------------------------------------------------------------------------------------------------------------------------------------|--|--|--|
| NOTES ON                                                                                                   | FINISHES:                                                                                                                                                                                                                                                      |  |  |  |
| ROOF :                                                                                                     | TO BE FINISHED IN SINGLE PLY MEMBRANE OR SIMILAR APPROVED.                                                                                                                                                                                                     |  |  |  |
| WALLS :                                                                                                    | SELECTED CLAY BRICKWORK WHERE INDICATED FEATURE<br>AREAS IN STONE / SELF-COLOURED RENDER / COLOUR<br>COATED METAL.<br>TOP SET-BACK STOREY FINISHED WITH GLAZED CURTAIN<br>WALLING (ALUMINIUM COLOUR COATED FRAMES) OR ZINC<br>CLADDING AS SHOWN ON ELEVATIONS. |  |  |  |
| JOINERY :                                                                                                  | WINDOWS AND DOORS, FRAMES AND LEAVES, WILL BE<br>COLOURED uPVC (WITH LIMITED AREAS OF COLOUR<br>COATED ALLUMINIUM CURTAIN WALLING.)<br>OBSCURE GLAZING TO BATHROOM / TOILET WINDOWS<br>AND WHERE INDICATED ON GA'S.                                            |  |  |  |
| RAINWATER GOODS :                                                                                          | VISIBLE GUTTERS, DOWNPIPES, AND FIXINGS TO BE uPVC OR ALUMINIUM POWDER COATED TO SELECTED COLOUR.                                                                                                                                                              |  |  |  |
| BALCONIES :                                                                                                | GLAZED BALUSTRADES AND POWDER COATED HANDRAILS /<br>UPRIGHTS.<br>STEEL OR CONCRETE BALCONY STRUCTURE / FLOORS                                                                                                                                                  |  |  |  |